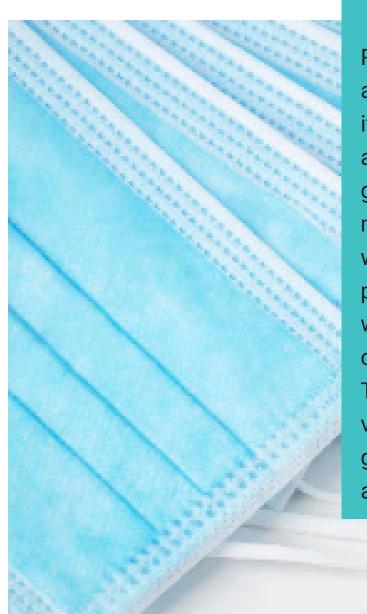

## Masks

Rose Teb respiratory masks are designed with high-quality filters to protect against airborne particles and pathogens in medical environments. These masks, made with multiple layers and hypoallergenic materials, fit well on the face and provide comfortable breathing. Rose Teb masks are produced in various types, including surgical masks and N95, and are available in the market.