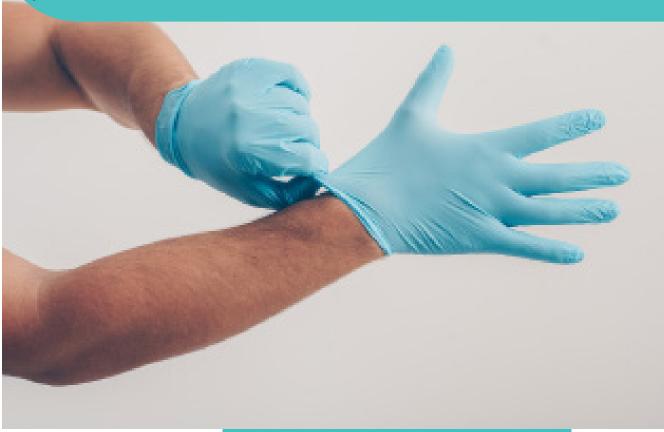

Rose Teb medical gloves are made from high-quality, skin-friendly materials. These disposable gloves are available in various types such as latex, nitrile, and vinyl to meet diverse needs. Rose Teb medical gloves are highly resistant to tearing and chemical penetration, providing excellent protection for healthcare personnel against potential hazards.

**Medical Gloves** 