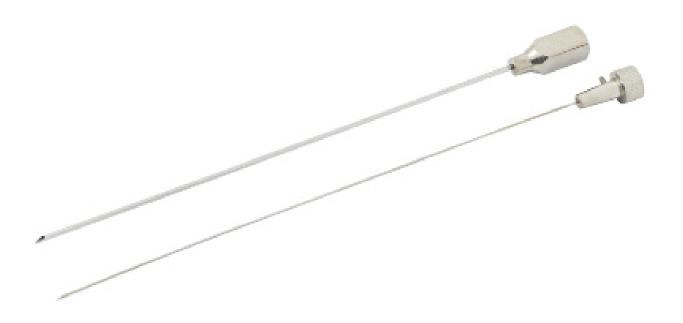

## Spinal Needle

Rose Teb produces spinal needles with unparalleled precision and quality. These needles, designed uniquely for spinal injections and local anesthesia, are manufactured to minimize pain and maximize efficiency. Rose Teb spinal needles, with their sharp and precise tips, enable accurate and swift drug injections, reducing the risk of side effects.